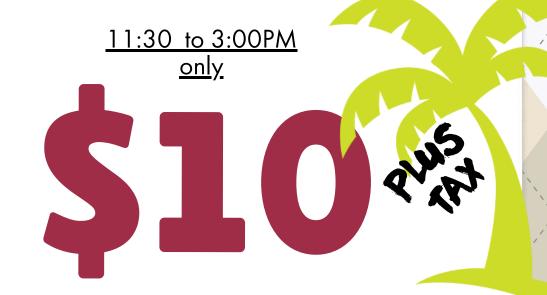

# all Items are \$10 and include a soft drink.

## K.C.'s stir fry

A blend of seasonal vegetables tossed in teriyaki sauce, served over white rice

#### **BLT Sandwich**

Crispy bacon, with lettuce, tomato, and mayonnaise on toasted white or wheat. With choice of regular side.

### Ham and Swiss Wrap

Ham, Swiss, lettuce, and tomato, in a flour tortilla wrap. With choice of regular side.

#### Two Beef Tacos

Seasoned beef, shredded cheese, lettuce, tomato. With tortilla chips and salsa

## Grilled Cheese with Bacon and Tomato

Crispy bacon, tomatoes on grilled white or wheat bread. With choice of regular side.

#### Chicken Parmesan Sub

Fried Chicken, marinara sauce, Provolone cheese, on a toasted hoagie roll. With choice of regular side.

## Patty Melt

Quarter pound patty, grilled o